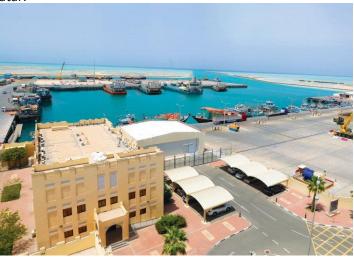

## **AL RUWAIS PORT**

Al-Ruwais Port, the second commercial port, is located at the northern tip of Qatar. The port plays the role of an additional access facility to promote the regional commercial shipments and to revive and invigorate the economy of the northern part of Qatar.

Al Ruwais port is located on the North coast almost 100km from Doha. Besides the usual handling of general cargoes, the port is now handling the increased demand of foodstuff and other commodities. Al Ruwais port provides a ready solution by acting as gateway for fresh commodities from neighbouring countries. These also included frozen and chilled commodities arriving in reefer containers. Al Ruwais port also handles livestock along with perishable goods

Ruwais Port has witnessed recently substantial improvements by Mwani Qatar in an effort to rehabilitate and align it with

international ports standards. The navigation channel at Ruwais Port is dredged to 5 meters, new docks are built at 7 meters depth and six marine berths constructed at a combined total length of 1414 meters, to be able to accommodate commercial vessels.