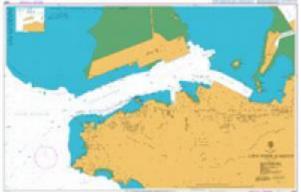

## **PORT SPECIFICATIONS:**

- Geographical position of Al Ruwais port is 26° 08.6 N 051° 12.4 E.
- This commercial port can be used by various types of small vessel, Landing crafts, General Cargo, Bulk, Livestock, Offshore Supply Vessel, Tug / barge combinations and Yachts.
- Al Ruwais port is a shallow-water port in Qatar and can accommodate vessels up 100m LOA (case-by-case approval by Harbor Master) and draft 4.8m. The trim should not exceed 2.5m
- BA charts: 2523, 3790 and Local chart.
- Port Control VTS VHF channels: 16/13
- The relative density of seawater of port is 1030.

# • CHANNEL AND APPROACH:

| : 3.2 Nm ( 6 km) |
|------------------|
| : 5.0m           |
| : 100m           |
| : 4.8 m.         |
|                  |

- The Pilot boarding position: Lat 26° 11.29N Long 051° 10.08E.
- The tidal range is between 0.4m to 2.3m